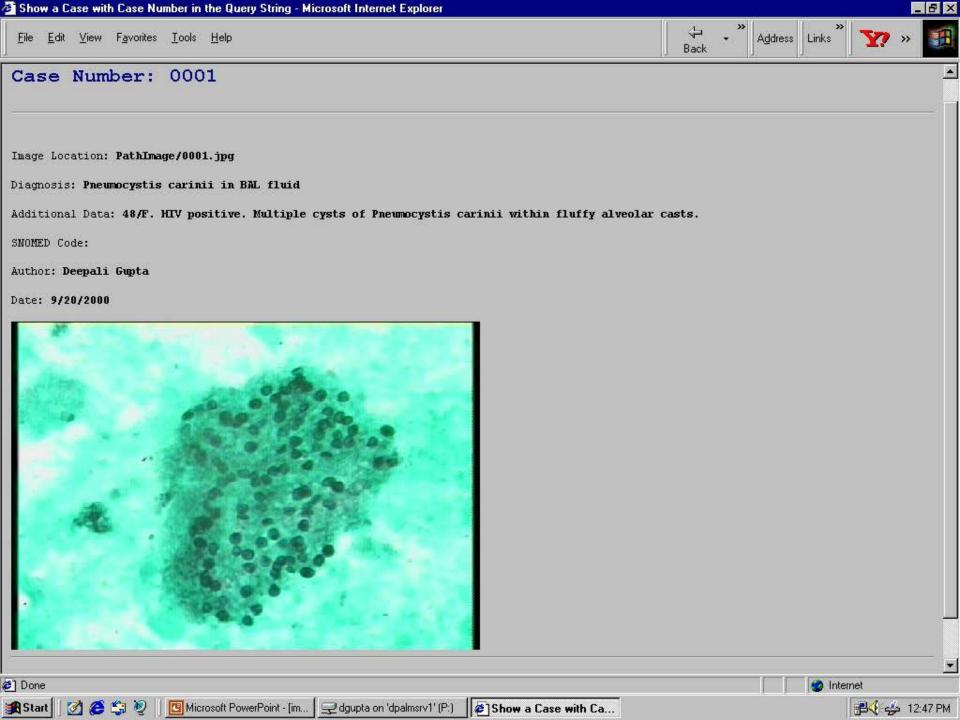

# AN IMAGE DATABASE FOR ARCHIVED PRESENTATION CASES

Deepali Gupta, Sang Ling Wu, Margaret Uthman, Andy Nguyen