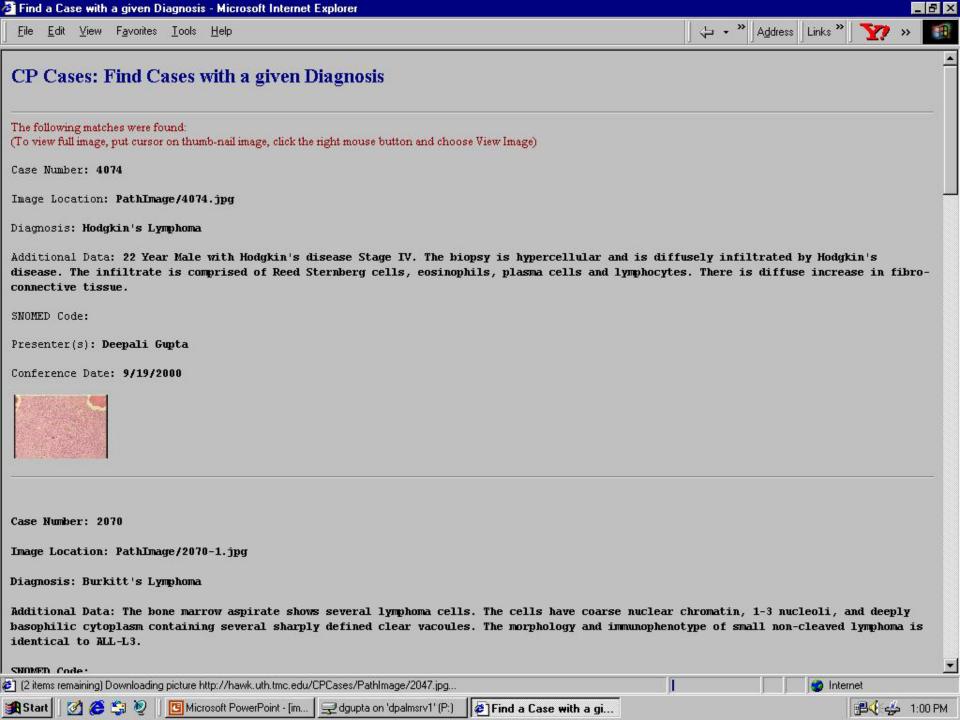

# AN IMAGE DATABASE FOR ARCHIVED PRESENTATION CASES

Deepali Gupta, Sang Ling Wu, Margaret Uthman, Andy Nguyen

## Traditional ways of storing images

- Kodachromes
- □Prints & negatives
- □Glass slides







## Internet Image Database: Development

- ☐ Implementation of a centralized database
- Aim of the software to: (a) enable users to store digital images and text & manipulate the images; (b) to access the archive at later date
- ☐ Provide internet access to mixed text/image database and integrate it in the departmental website



















## Structure

- Client-server module
  MS SQL Server 7
  File server
- ☐ Web-based module

  Microsoft internet information server



### **CP Cases**

Case Number: 4027

Image Location: Pathlmage/4027.jpg

Diagnosis: Bone marrow granuloma

Additional data:

51/M. HIV and HCV pos., chest X ray: miliary TB. Bone marrow is hypercellular for age (80%). Multiple nectrotising granulomas are present. The AFB stain was positive. GMS was negative.

SNOMED: Author: Deepali Gupta

Date: 9/18/2000

View Image

Double-click on folder to open image files in Explorer



 $\underline{\mathsf{Add}}$ <u>E</u>dit Delete Refresh Close Record: 9





















## Sources of cases

- Study sets
- Interesting cases during sign-out
- Telepathology conference between LBJ & Hermann Hospital twice weekly