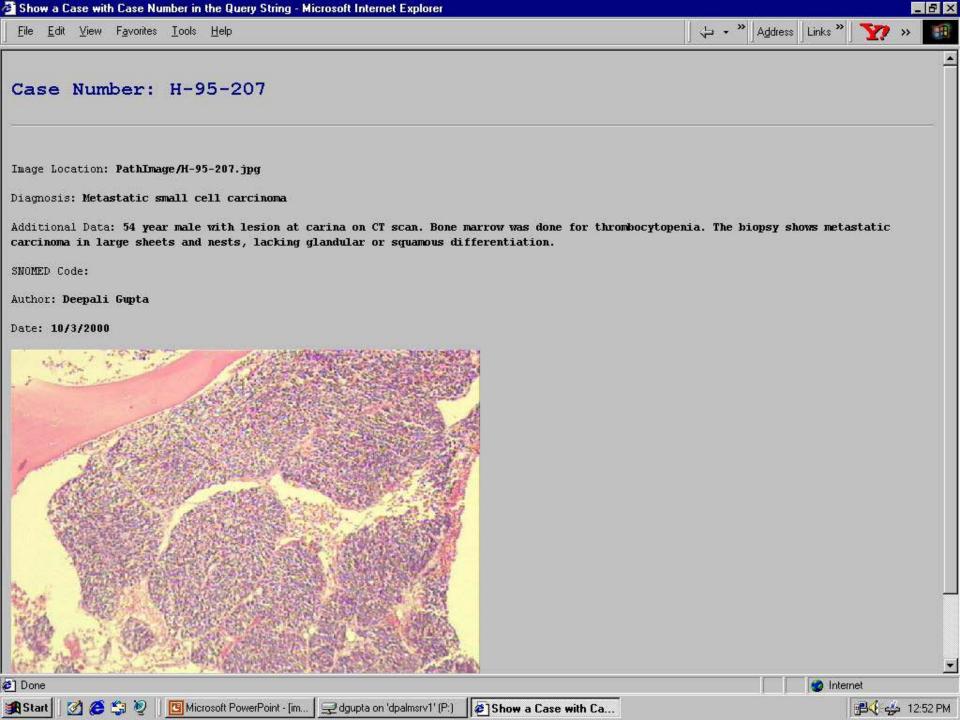

# AN IMAGE DATABASE FOR ARCHIVED PRESENTATION CASES

Deepali Gupta, Sang Ling Wu, Margaret Uthman, Andy Nguyen