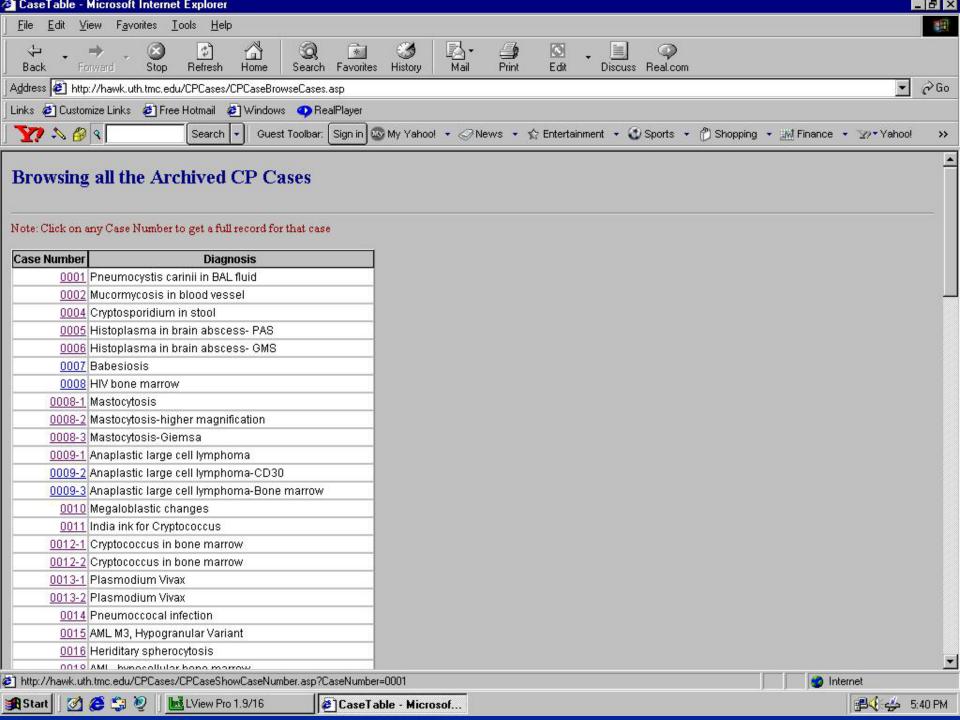

# AN IMAGE DATABASE FOR ARCHIVED PRESENTATION CASES

Deepali Gupta, Sang Ling Wu, Margaret Uthman, Andy Nguyen