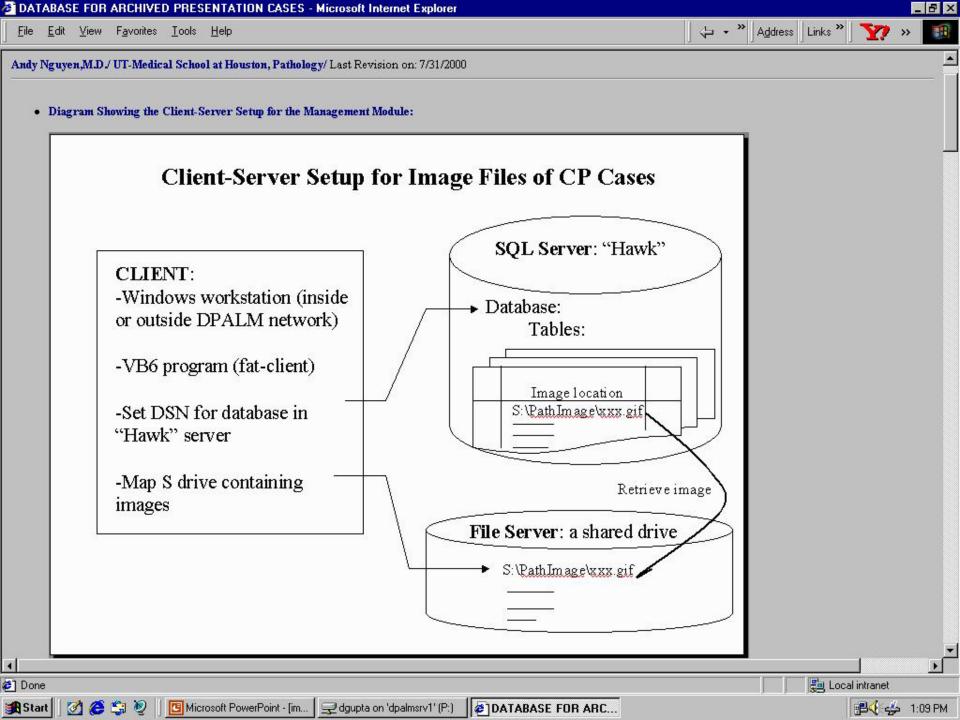

## Structure

- Client-server module
  MS SQL Server 7
  File server
- ☐ Web-based module

  Microsoft internet information server