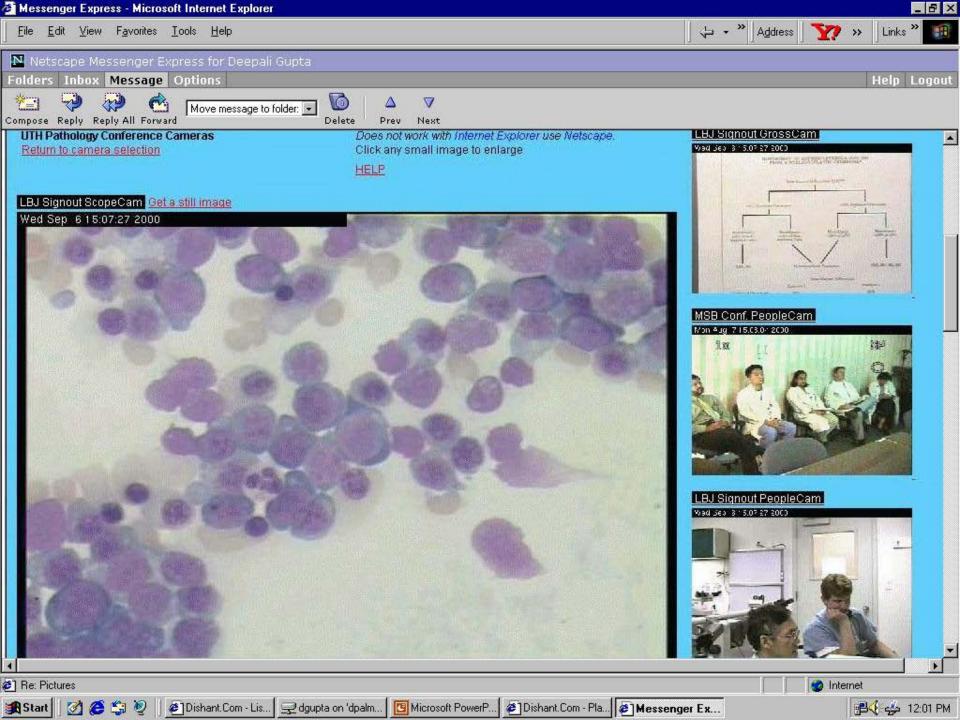

## Sources of cases

- Study sets
- Interesting cases during sign-out
- Telepathology conference between LBJ & Hermann Hospital twice weekly