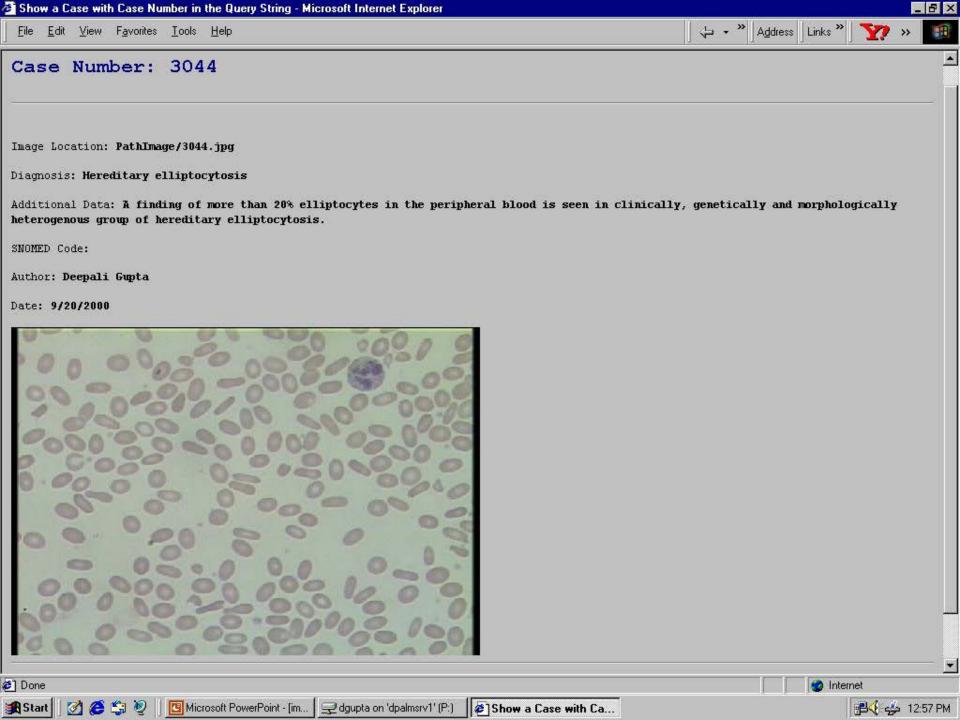

# AN IMAGE DATABASE FOR ARCHIVED PRESENTATION CASES

Deepali Gupta, Sang Ling Wu, Margaret Uthman, Andy Nguyen