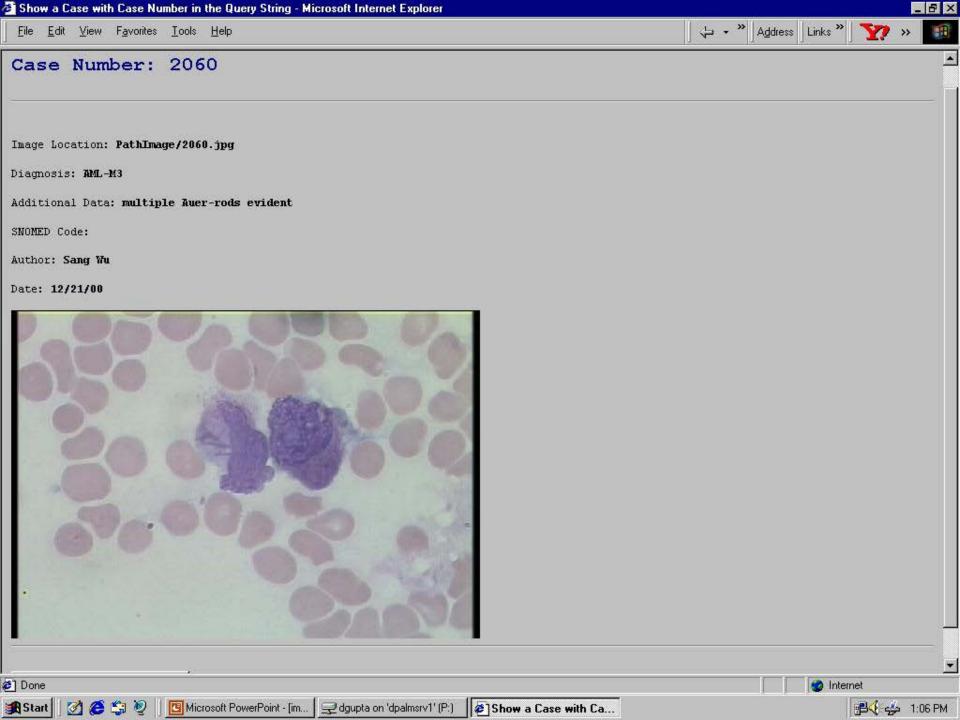

### **CP Cases**

Case Number: 4027

Image Location: Pathlmage/4027.jpg

Diagnosis: Bone marrow granuloma

Additional data:

51/M. HIV and HCV pos., chest X ray: miliary TB. Bone marrow is hypercellular for age (80%). Multiple nectrotising granulomas are present. The AFB stain was positive. GMS was negative.

SNOMED: Author: Deepali Gupta

Date: 9/18/2000

View Image

Double-click on folder to open image files in Explorer

 $\underline{\mathsf{Add}}$ <u>E</u>dit Delete Refresh Close Record: 9