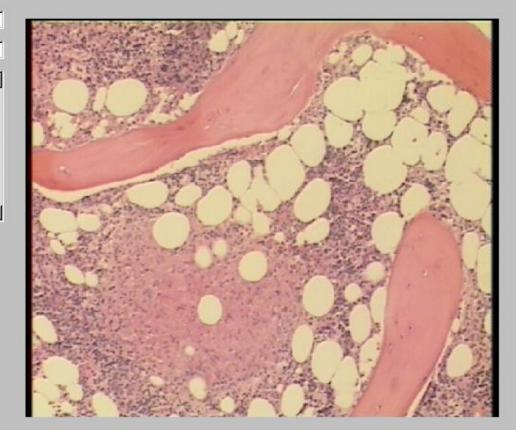

### **CP Cases**

Case Number: 4027

Image Location: Pathlmage/4027.jpg

Diagnosis: Bone marrow granuloma

Additional data:

51/M. HIV and HCV pos., chest X ray: miliary TB. Bone marrow is hypercellular for age (80%). Multiple nectrotising granulomas are present. The AFB stain was positive. GMS was negative.